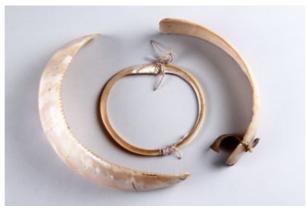

## COLLECTION OF THREE SOLOMON ISLANDS CARVED SHELL ARTEFACTS

A COLLECTION OF THREE SOLOMON ISLANDS CARVED SHELL ARTEFACTS A SHELL SPOON WITH OLD VELLUM LABEL 'SHELL SPOON S..... ISLANDS 1899'

A SHELL ARMBAND AND A LARGE CARVED PEARL SHELL SERRATED PENDANT IMPLEMENT

A COLLECTION OF THREE SOLOMON ISLANDS CARVED SHELL ARTEFACTS A SHELL SPOON WITH OLD VELLUM LABEL 'SHELL SPOON S..... ISLANDS 1899'

A SHELL ARMBAND AND A LARGE CARVED PEARL SHELL SERRATED PENDANT IMPLEMENT

**19TH CENTURY** 

SIZE: 9CMDIA - 3½ INS DIA / 15CMLONG, 3CMWDE - 6 INS LONG, 1¼ INS WIDE / 16.5CMLONG, 6CMWDE - 6½ INS LONG, 2¼ INS WIDE