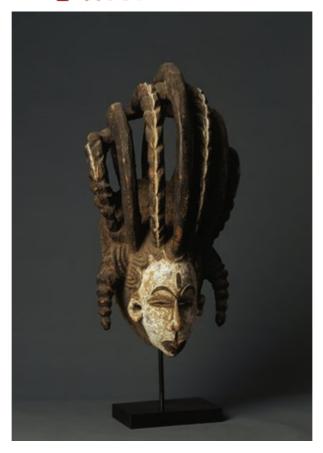

## A WEST AFRICAN, NIGERIAN IBIBIO MAIDEN SPIRIT HELMET MASK WITH SUPERSTRUCTURE

A WEST AFRICAN , NIGERIAN IBIBIO MAIDEN SPIRIT HELMET MASK WITH SUPERSTRUCTURE . CARVED WOOD AND PIGMENTS

LATE 19 TH CENTURY – EARLY 20 TH CENTURY
SIZE: 51 CM HIGH, 23 CM WIDE – 20 INS HIGH, 9 INS WIDE

## LITERATURE

REPRESENTING A BEAUTIFUL SPIRIT WHO HAS ATTAINED ETERNAL BLISS, THIS THREE QUARTER LENGTH HELMET MASK WAS USED BY THE MMWO SOCIETY OF THE IBIBIO. THE CRESTED TOP PROBABLY REPRESENTS AN ELABORATE HAIRDO. IT HAS A REFINED FACIAL EXPRESSION THAT CHARACTERISES THE FEMININITY OF THE IDEALISED MAIDEN SPIRIT.